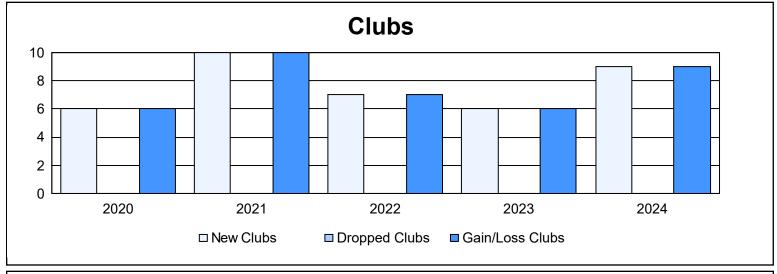

District E 4 As of June 2024 Cumulative

| Year      | New<br>Clubs | Dropped<br>Clubs | Gain/<br>Loss<br>Clubs | New<br>Members | Charter<br>Members | Reinstate<br>Members | Transfer<br>Members | Total<br>Member<br>Added | Total<br>Members<br>Dropped | Gain/<br>Loss<br>Members |
|-----------|--------------|------------------|------------------------|----------------|--------------------|----------------------|---------------------|--------------------------|-----------------------------|--------------------------|
| 2019-2020 | 6            | 0                | 6                      | 242            | 127                | 5                    | 9                   | 383                      | 204                         | 179                      |
| 2020-2021 | 10           | 0                | 10                     | 243            | 218                | 19                   | 2                   | 482                      | 199                         | 283                      |
| 2021-2022 | 7            | 0                | 7                      | 184            | 163                | 4                    | 1                   | 352                      | 212                         | 140                      |
| 2022-2023 | 6            | 0                | 6                      | 219            | 149                | 8                    | 1                   | 377                      | 191                         | 186                      |
| 2023-2024 | 9            | 0                | 9                      | 236            | 211                | 39                   | 4                   | 490                      | 247                         | 243                      |
| Average   | 8            | 0                | 8                      | 225            | 174                | 15                   | 3                   | 417                      | 211                         | 206                      |