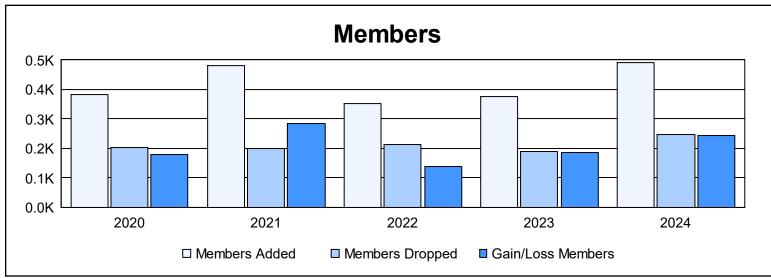

District E 4 As of June 2024 Cumulative

| Year      | New<br>Clubs | Dropped<br>Clubs | Gain/<br>Loss<br>Clubs | New<br>Members | Charter<br>Members | Reinstate<br>Members | Transfer<br>Members | Total<br>Member<br>Added | Total<br>Members<br>Dropped | Gain/<br>Loss<br>Members |
|-----------|--------------|------------------|------------------------|----------------|--------------------|----------------------|---------------------|--------------------------|-----------------------------|--------------------------|
| 2019-2020 | 6            | 0                | 6                      | 242            | 127                | 5                    | 9                   | 383                      | 204                         | 179                      |
| 2020-2021 | 10           | 0                | 10                     | 243            | 218                | 19                   | 2                   | 482                      | 199                         | 283                      |
| 2021-2022 | 7            | 0                | 7                      | 184            | 163                | 4                    | 1                   | 352                      | 212                         | 140                      |
| 2022-2023 | 6            | 0                | 6                      | 219            | 149                | 8                    | 1                   | 377                      | 191                         | 186                      |
| 2023-2024 | 9            | 0                | 9                      | 236            | 211                | 39                   | 4                   | 490                      | 247                         | 243                      |
| Average   | 8            | 0                | 8                      | 225            | 174                | 15                   | 3                   | 417                      | 211                         | 206                      |